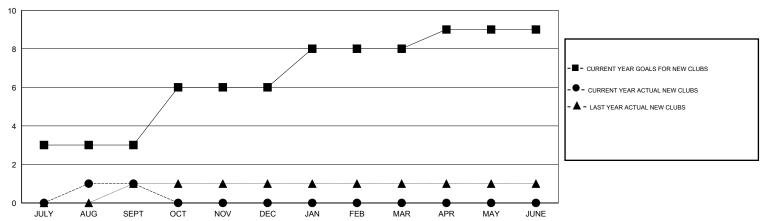

## LOCATION PAKISTAN

 $\mathop{\mathsf{GMT}}\nolimits \mathrel{\mathsf{CA}}\nolimits \, 6$ 

| Clubs                 |                  |           |                  |                  | Members               |                    |                                     |                    |                  |
|-----------------------|------------------|-----------|------------------|------------------|-----------------------|--------------------|-------------------------------------|--------------------|------------------|
| RESULTS FOR 2015-2016 |                  |           |                  |                  | RESULTS FOR 2015-2016 |                    |                                     |                    |                  |
| QUARTER               | NEW CLUB<br>GOAL | NEW CLUBS | DROPPED<br>CLUBS | NET<br>GAIN/LOSS | QUARTER               | NEW MEMBER<br>GOAL | CHARTER AND<br>NEW MEMBERS<br>ADDED | DROPPED<br>MEMBERS | NET<br>GAIN/LOSS |
| JULY/AUG/SEPT         | 3                | 1         | 0                | 1                | JULY/AUG/SEPT         | 100                | 75                                  | 79                 | -4               |
| OCT/NOV/DEC           | 3                | 0         | 0                | 0                | OCT/NOV/DEC           | 190                | 0                                   | 0                  | 0                |
| JAN/FEB/MAR           | 2                | 0         | 0                | 0                | JAN/FEB/MAR           | 105                | 0                                   | 0                  | 0                |
| APR/MAY/JUNE          | 1                | 0         | 0                | 0                | APR/MAY/JUNE          | -145               | 0                                   | 0                  | 0                |

## GOALS AND ACTUAL NEW CLUBS CUMULATIVE

| DROPPED CLUBS: 0  DROPPED MEMBERS |              | 14 CLUBS OF 77 ADDED 1 OR MORE NEW MEMBERS | GENDER DISTRIBU<br>MALE<br>FEMALE     | TION<br>1,208 (83.60%)<br>237 (16.40%) |            |
|-----------------------------------|--------------|--------------------------------------------|---------------------------------------|----------------------------------------|------------|
| DECEASED  CLUB CANCELLED          | 1<br>0<br>79 | CLICK HERE FOR HEALTH ASSESSMENT DATA      | FAMILY UNIT MEMBERS HEAD OF HOUSEHOLD |                                        | 793<br>246 |
| OTHER TOTAL                       | 80           |                                            | NON-HEAD OF HOUSEHOL                  | D                                      | 547        |