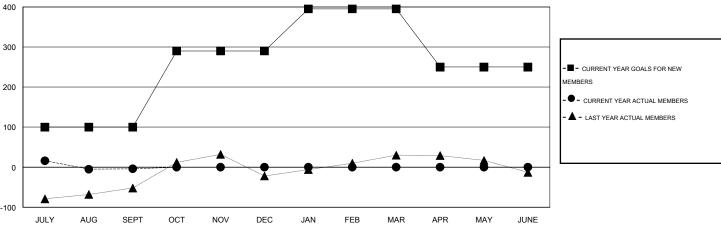

## LOCATION PAKISTAN

 $\mathop{\mathsf{GMT}}\nolimits \mathrel{\mathsf{CA}}\nolimits \, 6$ 

| Clubs                 |                  |           |                  |                  | Members               |                    |                                     |                    |                  |
|-----------------------|------------------|-----------|------------------|------------------|-----------------------|--------------------|-------------------------------------|--------------------|------------------|
| RESULTS FOR 2015-2016 |                  |           |                  |                  | RESULTS FOR 2015-2016 |                    |                                     |                    |                  |
| QUARTER               | NEW CLUB<br>GOAL | NEW CLUBS | DROPPED<br>CLUBS | NET<br>GAIN/LOSS | QUARTER               | NEW MEMBER<br>GOAL | CHARTER AND<br>NEW MEMBERS<br>ADDED | DROPPED<br>MEMBERS | NET<br>GAIN/LOSS |
| JULY/AUG/SEPT         | 3                | 1         | 0                | 1                | JULY/AUG/SEPT         | 100                | 75                                  | 79                 | -4               |
| OCT/NOV/DEC           | 3                | 0         | 0                | 0                | OCT/NOV/DEC           | 190                | 0                                   | 0                  | 0                |
| JAN/FEB/MAR           | 2                | 0         | 0                | 0                | JAN/FEB/MAR           | 105                | 0                                   | 0                  | 0                |
| APR/MAY/JUNE          | 1                | 0         | 0                | 0                | APR/MAY/JUNE          | -145               | 0                                   | 0                  | 0                |

## GOALS AND ACTUAL NEW CLUBS CUMULATIVE

| DROPPED CLUBS: 0  DROPPED MEMBERS |              | 14 CLUBS OF 77 ADDED 1 OR MORE NEW MEMBERS | GENDER DISTRIBU<br>MALE<br>FEMALE     | TION<br>1,208 (83.60%)<br>237 (16.40%) |            |
|-----------------------------------|--------------|--------------------------------------------|---------------------------------------|----------------------------------------|------------|
| DECEASED  CLUB CANCELLED          | 1<br>0<br>79 | CLICK HERE FOR HEALTH ASSESSMENT DATA      | FAMILY UNIT MEMBERS HEAD OF HOUSEHOLD |                                        | 793<br>246 |
| OTHER TOTAL                       | 80           |                                            | NON-HEAD OF HOUSEHOL                  | D                                      | 547        |